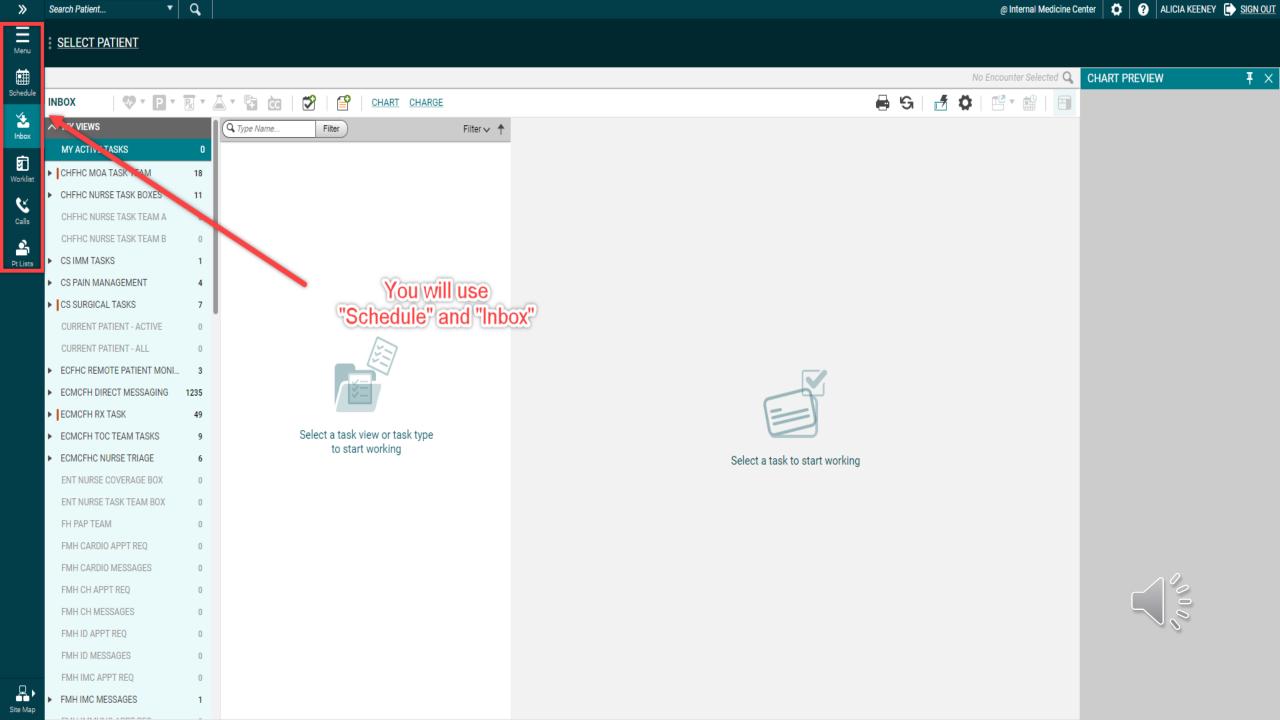

| »            | Search Patient 🔻 🔍               |               |                                                                     |                    | @ Internal Medicine Center 🛛 🍎 🛛 ALICIA KEENEY 📑 SIGN OUT                                                                                                        |
|--------------|----------------------------------|---------------|---------------------------------------------------------------------|--------------------|------------------------------------------------------------------------------------------------------------------------------------------------------------------|
| Ξ            |                                  | /RN  <br>Cell | PCP Thandla, Sushama<br>Home                                        |                    | EMRN Email N AKA ( NONMED ALLERGIES<br>Insurance Directives Signature On File                                                                                    |
| Menu         | Pap due May 2027                 | Gen           | nome .                                                              |                    |                                                                                                                                                                  |
|              |                                  |               |                                                                     |                    | No Encounter Selected 🔾                                                                                                                                          |
|              | INBOX 🐶 🕈 Р 🔻 🕅 🔻                | 4             | 🖬 这   🗭   🖆   <u>Chart</u> <u>Charge</u>                            |                    |                                                                                                                                                                  |
| 🔽<br>Inbox   | ∧ MY VIEWS                       |               | Q Type Name Filter                                                  | Filter 🗸 🕇         | Manager, Manager, 1998, 1998, 1997                                                                                                                               |
|              | MY ACTIVE TASKS                  | 0             |                                                                     | Showing 10 of 10   |                                                                                                                                                                  |
| vorklist     | CHFHC MOA TASK TEAM              | 18            | Sign-Note                                                           |                    | Go To Done In Progress Undelegate                                                                                                                                |
|              | CHFHC NURSE TASK BOXES           | 10            | Assigned To: Andrew, Stacie                                         | 0-                 | Reply Reassign Copy to Note Print                                                                                                                                |
| Calls        | CD Misc Task                     | 1             | Created On: 06-Sep-2023, 1:53 pm                                    |                    | ^ DETAILS                                                                                                                                                        |
|              | Follow Up                        | 2             | Sign-Note                                                           | 😂 🗢                | Assign To O User Team Priority Routine                                                                                                                           |
| A<br>t Lists | Med Admin                        | 1             | Assigned To: Andrew, Stacie                                         |                    | Block, Cari                                                                                                                                                      |
|              | Miscellaneous                    | 1             | Created On: 26-Sep-2023, 8:14 pm                                    |                    | ^ Comments TT                                                                                                                                                    |
|              | Pre-Visit Planning               | 1             | <u>Sign-Note</u>                                                    | $\odot$ $\simeq$   |                                                                                                                                                                  |
|              | Sign-Note                        | 4             | Assigned To: Andrew, Stacie<br>Created On: 26-Sep-2023, 8:32 pm     |                    | Bereket, Sewit - 25-May-2024 6:00 pm                                                                                                                             |
|              | CHFHC NURSE TASK TEAM A          | 0             | Sign-Note                                                           |                    | TASK REPLIED TO: Previously Assigned To Bereket,Sewit Bereket,Sewit - 25-May-2024 6:00 pm                                                                        |
|              | CHFHC NURSE TASK TEAM B          | 0             | Assigned To: Andrew, Stacie                                         | <b>-</b>           | TASK EDITED<br>Hi Cari,                                                                                                                                          |
|              | <ul> <li>CS IMM TASKS</li> </ul> | 1             | Created On: 16-Jan-2024, 11:43 am                                   |                    | I put a note in the chart for patient to RTC in May 2027 for next pap + HPV testing. I called patient to update her on lab results but got her VM.<br>Thank you, |
|              | CS PAIN MANAGEMENT               | 5             | CD Misc Task                                                        | $\odot$ $\simeq$   | Sewit                                                                                                                                                            |
|              | CS SURGICAL TASKS                | 7             | Assigned To: Block, Cari                                            |                    | TASK CREATED<br>HI Dr.Bereket,                                                                                                                                   |
|              | CURRENT PATIENT - ACTIVE         | 26            | Created On: 30-May-2024, 11:29 am                                   |                    | Pap from 4/26/24 NILM. When do you want next pap?                                                                                                                |
|              | CURRENT PATIENT - ALL            | 625           | Miscellaneous                                                       | 2                  | ✓ ADDITIONAL DETAILS                                                                                                                                             |
|              | ECFHC REMOTE PATIENT MONITORING  | 3             | Assigned To: Block, Cari<br>Created On: 23-May-2024, 12:55 pm       |                    |                                                                                                                                                                  |
|              | ECMCFH DIRECT MESSAGING          | 1235          | Follow Up                                                           | 3                  | <u>Save</u> <u>Cancel</u>                                                                                                                                        |
|              | ECMCFH RX TASK                   | 49            |                                                                     | 0                  | ✓ HISTORY                                                                                                                                                        |
|              | ECMCFH TOC TEAM TASKS            | 8             | Assigned To: Block, Cari<br>Created On: 25-May-2024, 6:16 pm        |                    | ✓ CUSTOM FILTERS                                                                                                                                                 |
|              | ECMCFHC NURSE TRIAGE             | 6             | Pre-Visit Planning                                                  | $\bigtriangledown$ | ◆ CUSTOM FILTERS                                                                                                                                                 |
|              | ENT NURSE COVERAGE BOX           | 0             | Assigned To: Robinson, Amy                                          |                    |                                                                                                                                                                  |
|              | ENT NURSE TASK TEAM BOX          | 0             | Created On: 05-Jun-2024, 12:09 pm                                   |                    |                                                                                                                                                                  |
|              | FH PAP TEAM                      | 0             | Follow Up                                                           | $\sim$             |                                                                                                                                                                  |
| _            | FMH CARDIO APPT REQ              | 0             | Assigned To: Connors, Marchelle<br>Created On: 03-Jun-2024, 2:26 pm |                    |                                                                                                                                                                  |
| ite Map      | FMH CARDIO MESSAGES              | 0             |                                                                     |                    |                                                                                                                                                                  |