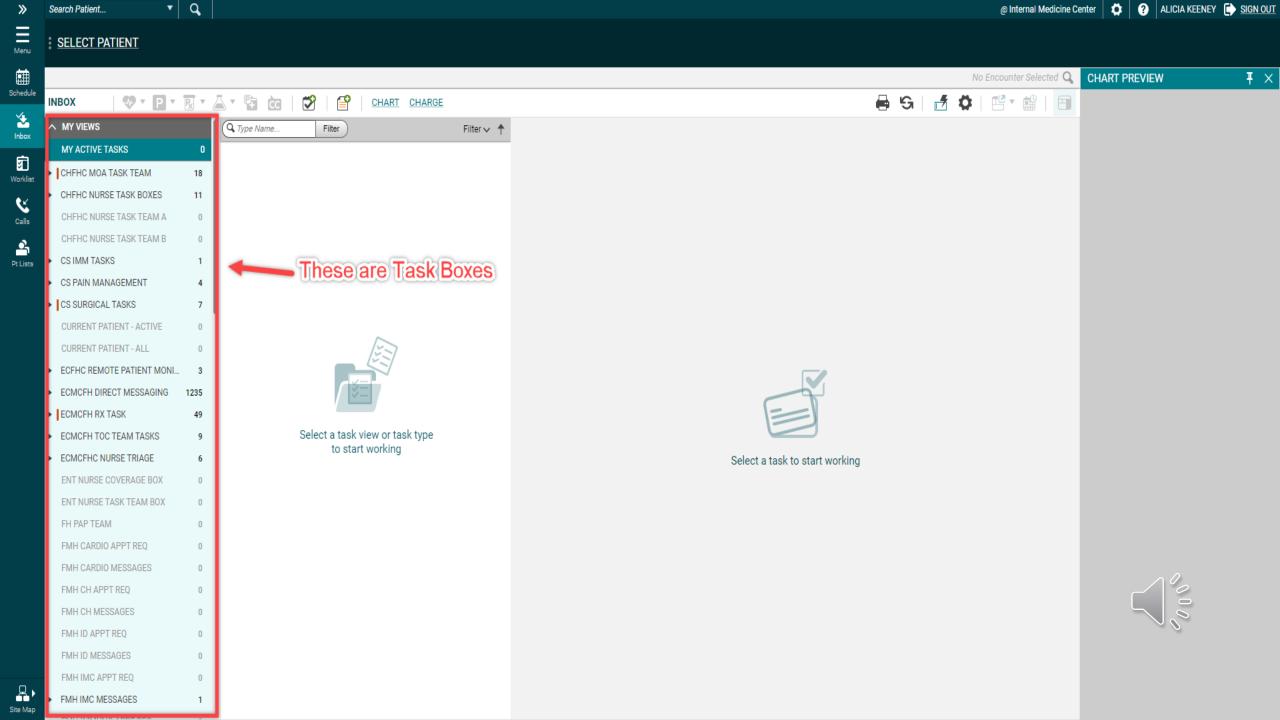

| »            | Search Patient 🔻 🔍               |               |                                                                     |                    | @ Internal Medicine Center 🛛 🍎 🛛 ALICIA KEENEY 📑 SIGN OUT                                                                                                        |
|--------------|----------------------------------|---------------|---------------------------------------------------------------------|--------------------|------------------------------------------------------------------------------------------------------------------------------------------------------------------|
| Ξ            |                                  | /RN  <br>Cell | PCP Thandla, Sushama<br>Home                                        |                    | EMRN Email N AKA ( NONMED ALLERGIES<br>Insurance Directives Signature On File                                                                                    |
| Menu         | Pap due May 2027                 | Gen           | nome .                                                              |                    |                                                                                                                                                                  |
|              |                                  |               |                                                                     |                    | No Encounter Selected 🔾                                                                                                                                          |
|              | INBOX 🐶 🕈 Р 🔻 🕅 🔻                | 4             | 🖬 这   🗭   🖆   <u>Chart</u> <u>Charge</u>                            |                    |                                                                                                                                                                  |
| 🔽<br>Inbox   | ∧ MY VIEWS                       |               | Q Type Name Filter                                                  | Filter 🗸 🕇         | Manager, Manager, 1998, 1998, 1997                                                                                                                               |
|              | MY ACTIVE TASKS                  | 0             |                                                                     | Showing 10 of 10   |                                                                                                                                                                  |
| vorklist     | CHFHC MOA TASK TEAM              | 18            | Sign-Note                                                           |                    | Go To Done In Progress Undelegate                                                                                                                                |
|              | CHFHC NURSE TASK BOXES           | 10            | Assigned To: Andrew, Stacie                                         | 0-                 | Reply Reassign Copy to Note Print                                                                                                                                |
| Calls        | CD Misc Task                     | 1             | Created On: 06-Sep-2023, 1:53 pm                                    |                    | ^ DETAILS                                                                                                                                                        |
|              | Follow Up                        | 2             | Sign-Note                                                           | 😂 🗢                | Assign To O User Team Priority Routine                                                                                                                           |
| A<br>t Lists | Med Admin                        | 1             | Assigned To: Andrew, Stacie                                         |                    | Block, Cari                                                                                                                                                      |
|              | Miscellaneous                    | 1             | Created On: 26-Sep-2023, 8:14 pm                                    |                    | ^ Comments TT                                                                                                                                                    |
|              | Pre-Visit Planning               | 1             | <u>Sign-Note</u>                                                    | $\odot$ $\simeq$   |                                                                                                                                                                  |
|              | Sign-Note                        | 4             | Assigned To: Andrew, Stacie<br>Created On: 26-Sep-2023, 8:32 pm     |                    | Bereket, Sewit - 25-May-2024 6:00 pm                                                                                                                             |
|              | CHFHC NURSE TASK TEAM A          | 0             | Sign-Note                                                           |                    | TASK REPLIED TO: Previously Assigned To Bereket,Sewit Bereket,Sewit - 25-May-2024 6:00 pm                                                                        |
|              | CHFHC NURSE TASK TEAM B          | 0             | Assigned To: Andrew, Stacie                                         | <b>-</b>           | TASK EDITED<br>Hi Cari,                                                                                                                                          |
|              | <ul> <li>CS IMM TASKS</li> </ul> | 1             | Created On: 16-Jan-2024, 11:43 am                                   |                    | I put a note in the chart for patient to RTC in May 2027 for next pap + HPV testing. I called patient to update her on lab results but got her VM.<br>Thank you, |
|              | CS PAIN MANAGEMENT               | 5             | CD Misc Task                                                        | $\odot$ $\simeq$   | Sewit                                                                                                                                                            |
|              | CS SURGICAL TASKS                | 7             | Assigned To: Block, Cari                                            |                    | TASK CREATED<br>HI Dr.Bereket,                                                                                                                                   |
|              | CURRENT PATIENT - ACTIVE         | 26            | Created On: 30-May-2024, 11:29 am                                   |                    | Pap from 4/26/24 NILM. When do you want next pap?                                                                                                                |
|              | CURRENT PATIENT - ALL            | 625           | Miscellaneous                                                       | 2                  | ✓ ADDITIONAL DETAILS                                                                                                                                             |
|              | ECFHC REMOTE PATIENT MONITORING  | 3             | Assigned To: Block, Cari<br>Created On: 23-May-2024, 12:55 pm       |                    |                                                                                                                                                                  |
|              | ECMCFH DIRECT MESSAGING          | 1235          | Follow Up                                                           | 3                  | <u>Save</u> <u>Cancel</u>                                                                                                                                        |
|              | ECMCFH RX TASK                   | 49            |                                                                     | 0                  | ✓ HISTORY                                                                                                                                                        |
|              | ECMCFH TOC TEAM TASKS            | 8             | Assigned To: Block, Cari<br>Created On: 25-May-2024, 6:16 pm        |                    | ✓ CUSTOM FILTERS                                                                                                                                                 |
|              | ECMCFHC NURSE TRIAGE             | 6             | Pre-Visit Planning                                                  | $\bigtriangledown$ | ◆ CUSTOM FILTERS                                                                                                                                                 |
|              | ENT NURSE COVERAGE BOX           | 0             | Assigned To: Robinson, Amy                                          |                    |                                                                                                                                                                  |
|              | ENT NURSE TASK TEAM BOX          | 0             | Created On: 05-Jun-2024, 12:09 pm                                   |                    |                                                                                                                                                                  |
|              | FH PAP TEAM                      | 0             | Follow Up                                                           | $\sim$             |                                                                                                                                                                  |
| _            | FMH CARDIO APPT REQ              | 0             | Assigned To: Connors, Marchelle<br>Created On: 03-Jun-2024, 2:26 pm |                    |                                                                                                                                                                  |
| ite Map      | FMH CARDIO MESSAGES              | 0             |                                                                     |                    |                                                                                                                                                                  |