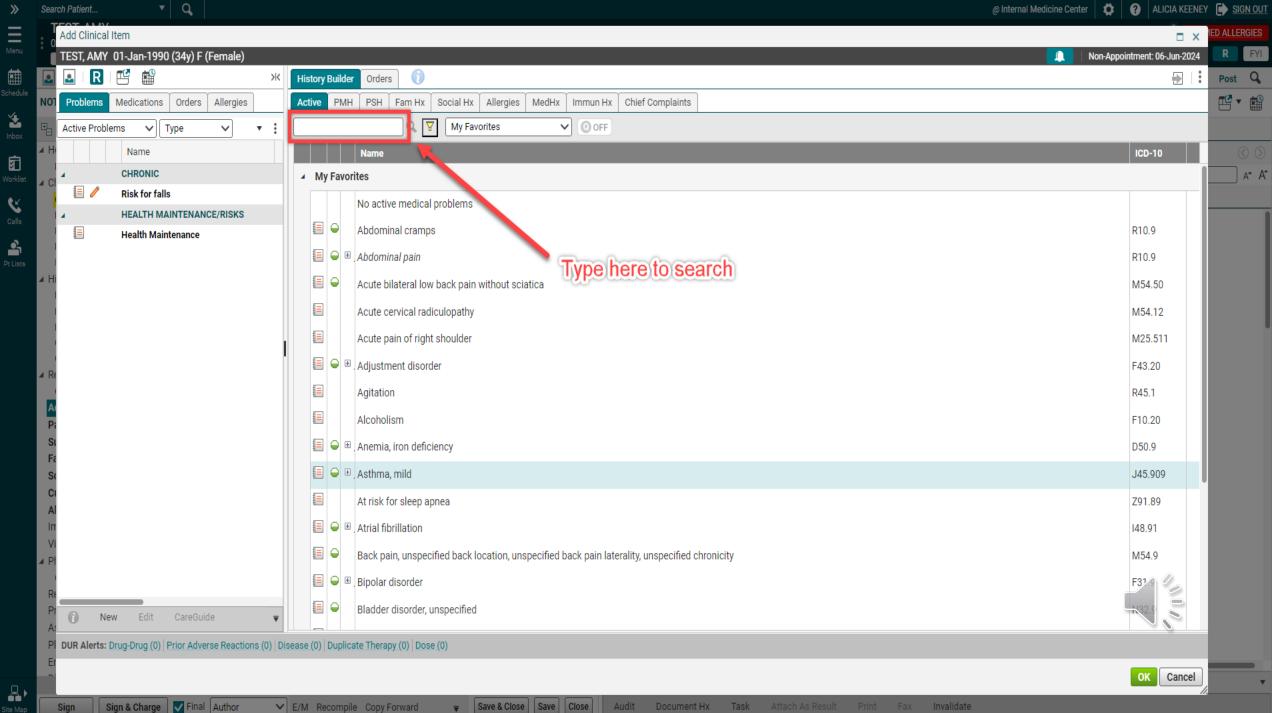

0)   Dose (0)                                                                                                 |                                                |                     |
|   | El             |                                            |                    |                                                                                                                                          | OK Cancel                                      |                     |
| ſ |                | Cine & Ohanna 🗖 Final Author               |                    | M Recompile Copy Forward = Save & Close Save Close Audit Document Hx Task Attach As Result Print Fax Invalidate                          |                                                | 8                   |

-

Ξ

Ē

ž

Ē

Q



R

| »                    | Searc    | arch Patient 🔻 🔍                                            |                              |                                                                                                       | @ Internal Medicine Center 🛛 🏟 🛛 🖓 🛛 ALICIA KEENEY | SIGN OUT      |
|----------------------|----------|-------------------------------------------------------------|------------------------------|-------------------------------------------------------------------------------------------------------|----------------------------------------------------|---------------|
| Ξ                    | T        | Add Clinical Item                                           |                              |