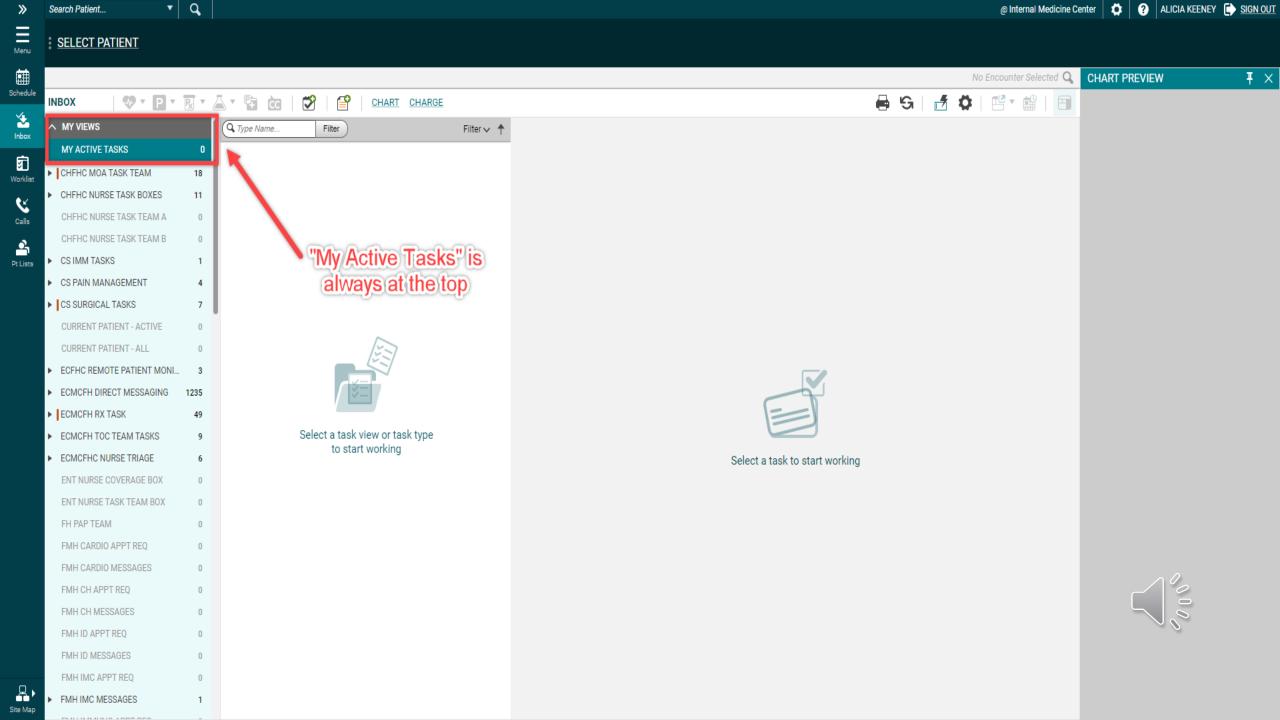

## Altera – How to access

• Altera is a web-based program and is accessed through this icon:

# Altera – How to log in

- Altera is accessed via single sign on
- It is the same as your network username and password (what you use to log into the computer)
- If you are experiencing log-in issues and/or forgot your username and/or password, contact ECMC IT at 898-4477