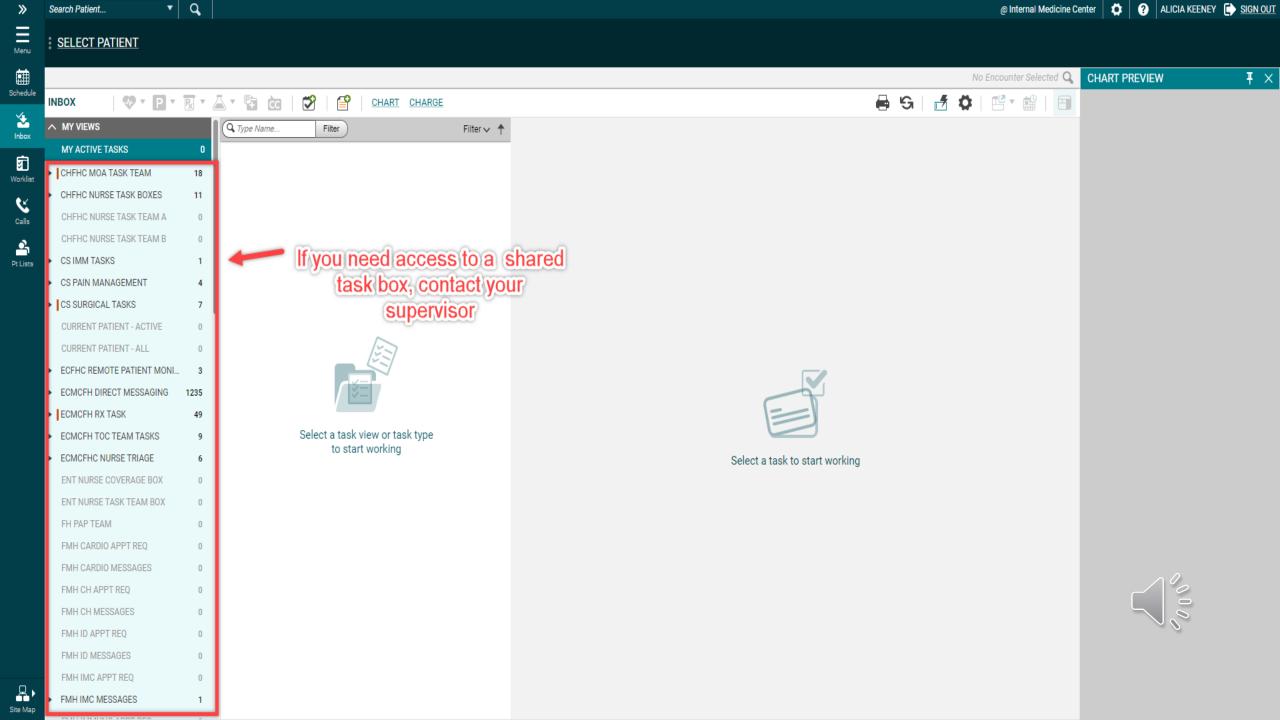

## Altera – How to access

• Altera is a web-based program and is accessed through this icon:

# Altera – How to log in

- Altera is accessed via single sign on
- It is the same as your network username and password (what you use to log into the computer)
- If you are experiencing log-in issues and/or forgot your username and/or password, contact ECMC IT at 898-4477